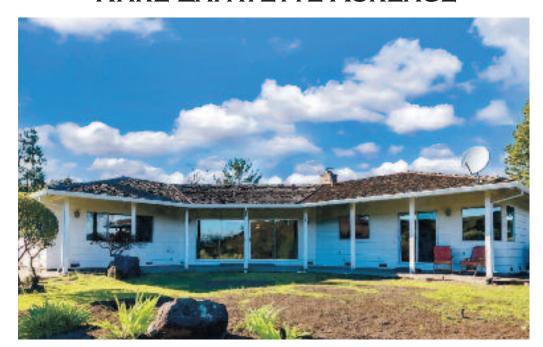

## RARE LAFAYETTE ACREAGE

## 761 TOFFLEMIRE DRIVE, LAFAYETTE

Beautiful estate setting just minutes from town. Special 1.55± acre lot with views of Mt. Diablo and room to roam. Expand this 2400± sq. ft. traditional style home with "good bones" into the home of your dreams. A rare opportunity.